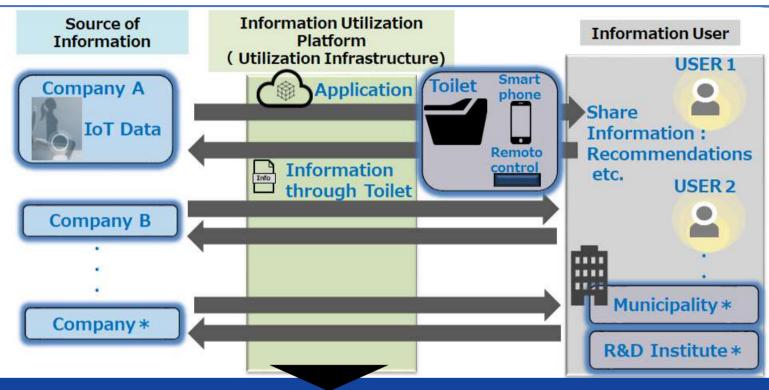

#### **Subcommittee Benefit: Information Utilization**

**Issue: Many Companies provide original Information for Users** 

, Municipality etc. that utilized it (Ex. Term definition of Recommendations )

Solution: Based on standardize Information through Toilet, We will promote to create the Information Utilization Platform that all user easy to use

#### Plan for standardization

Based on Standardization Information through Toilet ,Toilets excellently add value to your life through information acquired & analyzed