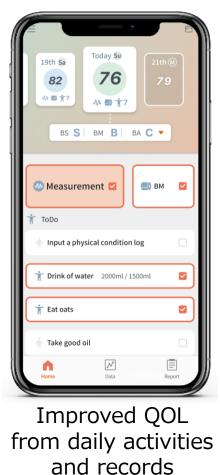

Everyone's wellbeing is achieved by technology that measures and analyzes bowel sounds with a smartphone.

Bowel condition understood through AI bowel sound analysis

optimal for your gut

CES<sup>®</sup> 2023 Innovation Awards Winner Innovation Award Honorees (ces.tech)