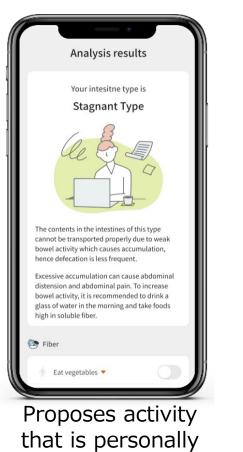

Everyone's wellbeing is achieved by technology that measures and analyzes bowel sounds with a smartphone.

Bowel condition understood through AI bowel sound analysis

optimal for your gut

CES<sup>®</sup> 2023 Innovation Awards Winner Innovation Award Honorees (ces.tech)