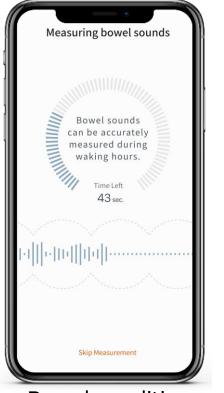

Everyone's wellbeing is achieved by technology that measures and analyzes bowel sounds with a smartphone.

Bowel condition understood through AI bowel sound analysis

optimal for your gut

CES<sup>®</sup> 2023 Innovation Awards Winner Innovation Award Honorees (ces.tech)