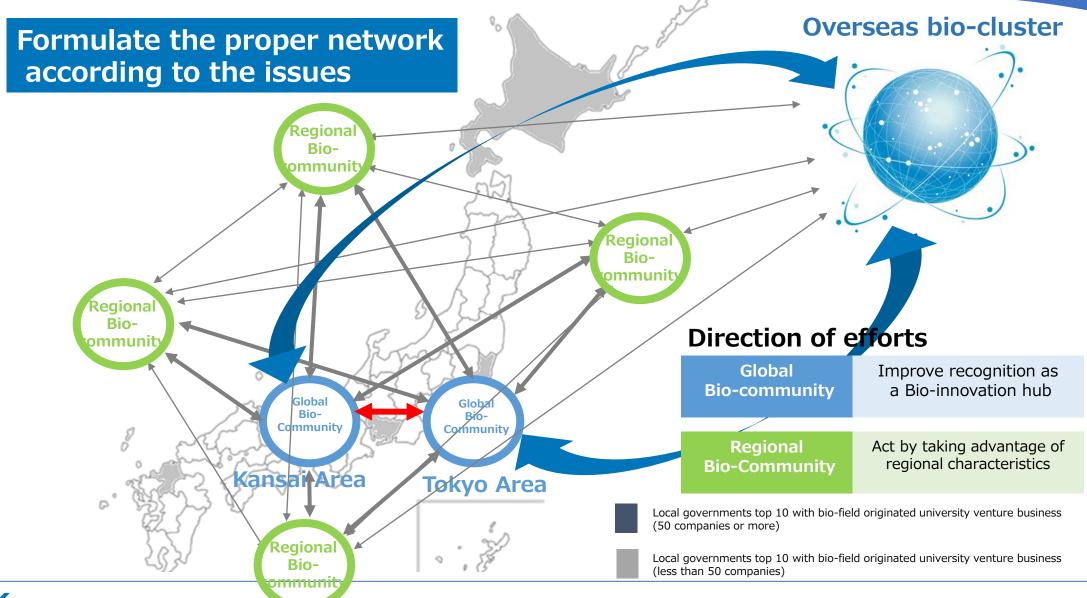

## Formation of global Bio-community

Imaging the points of Material of Cabinet Office "Bio-strategy 2020" (Basis policy)